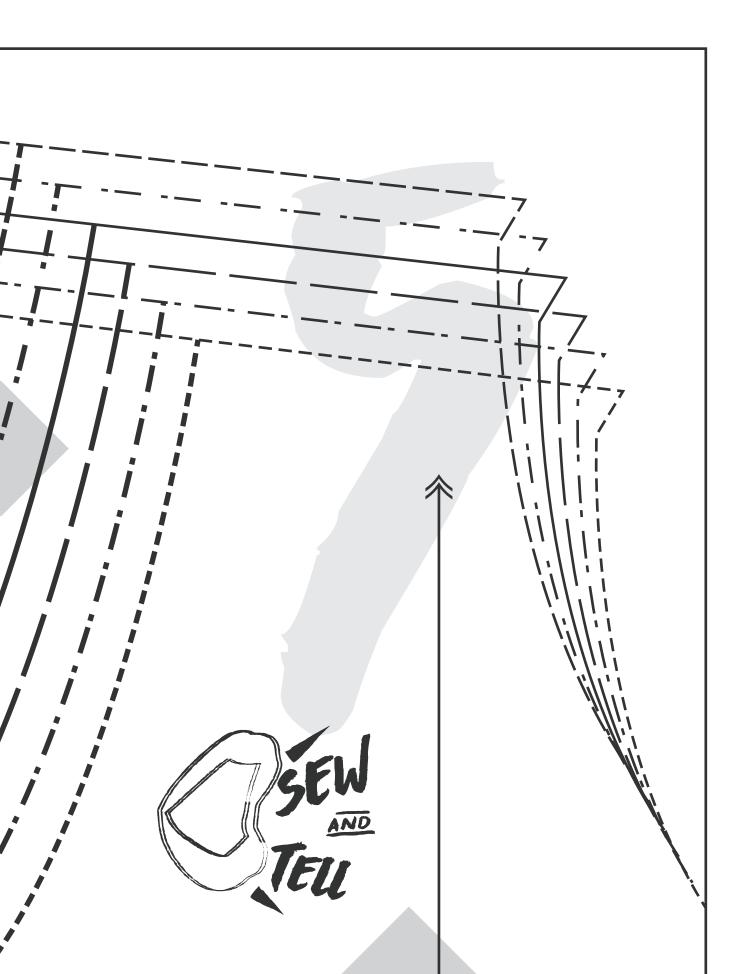

## tied up top

#TIEDUPTOP #SEWANDTELLPATTERNS #SEWREVAMPED

SIDE FRONT

LAY THIS ON TOP
OF YOUR EXISTING
TIED UP TOP
SIDE FRONT PATTERN
PIECE.

USE ARMHOLE LINES TO CUT FOR THE FALL SLEEVE HACK.

#SEWANDTELLPATTERNS **#SEWREVAMPED** 