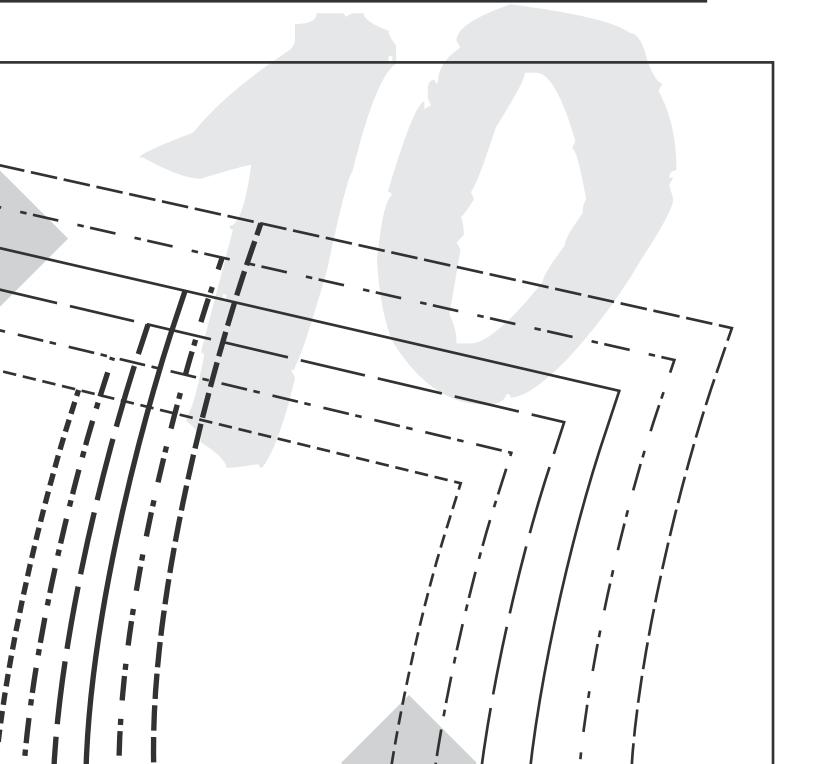

## tied up top

#TIEDUPTOP #SEWANDTELLPATTERNS #SEWREVAMPED

CENTER BACK

LAY THIS ON TOP OF YOUR EXISTING TIED UP TOP CENTER BACK PATTERN PIECE.

USE ARMHOLE LINES TO CUT FOR THE FALL SLEEVE HACK.