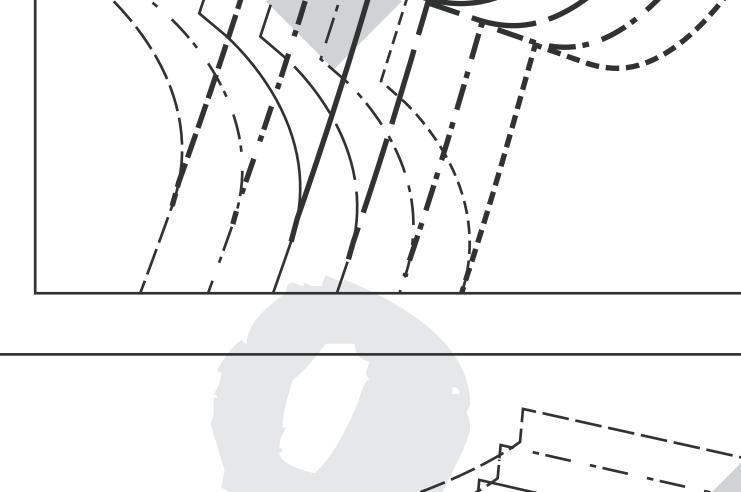

## tied up top

#TIEDUPTOP #SEWANDTELLPATTERNS #SEWREVAMPED

SIDE FRONT

LAY THIS ON TOP
OF YOUR EXISTING
TIED UP TOP
SIDE FRONT PATTERN
PIECE.

USE ARMHOLE LINES TO CUT FOR THE FALL SLEEVE HACK.

#SEWANDTELLPATTERNS **#SEWREVAMPED** 