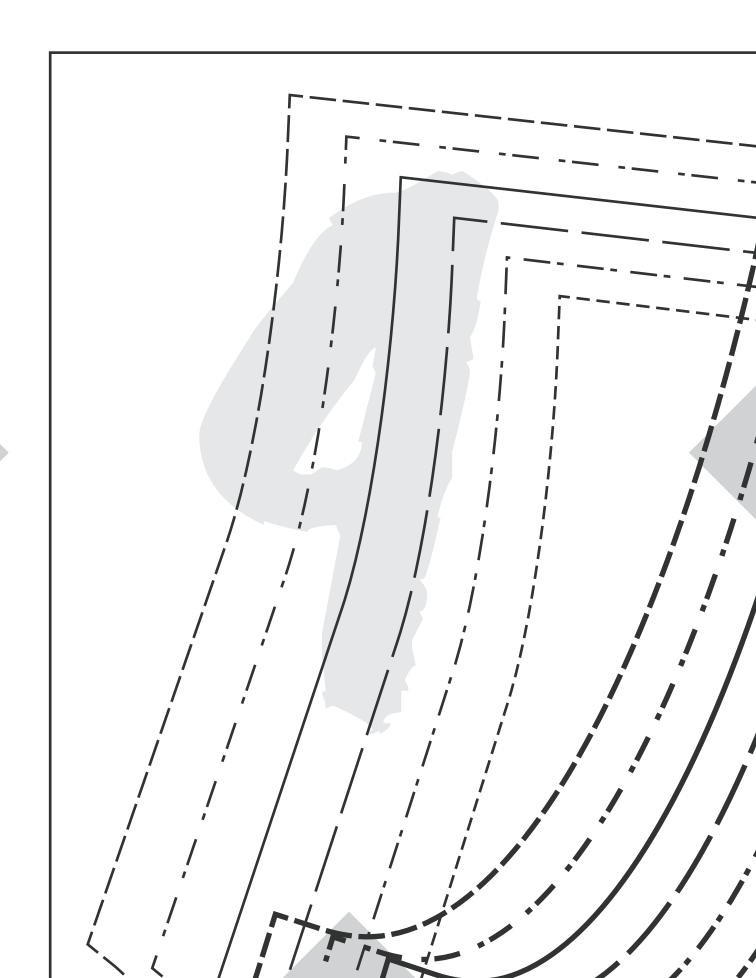

## tied up top

#TIEDUPTOP #SEWANDTELLPATTERNS #SEWREVAMPED

SIDE FRONT

LAY THIS ON TOP
OF YOUR EXISTING
TIED UP TOP
SIDE FRONT PATTERN
PIECE.

USE ARMHOLE LINES TO CUT FOR THE FALL SLEEVE HACK.

#SEWANDTELLPATTERNS **#SEWREVAMPED** 