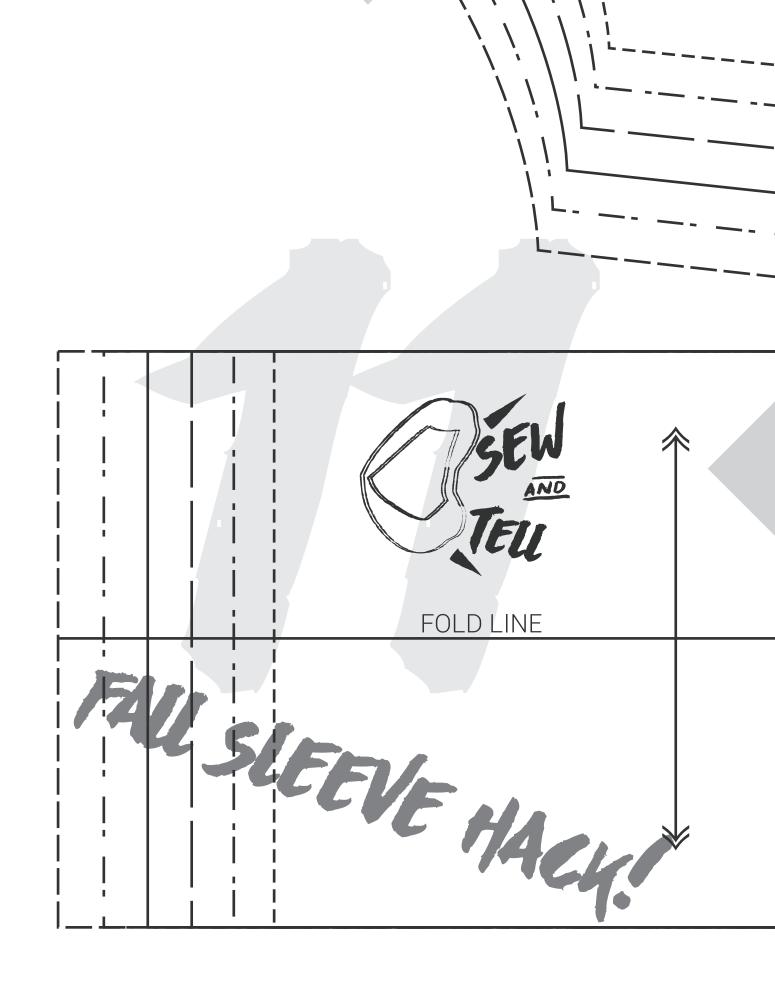

## tied up top SIMPLE PLACKET & Cut 2

```
ı
ı
```

#TIEDUPTOP #SEWANDTELLPATTERNS #SEWREVAMPED

SLEEVE

## tied up top

#TIEDUPTOP #SEWANDTELLPATTERNS #SEWREVAMPED

SIDE FRONT

LAY THIS ON TOP
OF YOUR EXISTING
TIED UP TOP
SIDE FRONT PATTERN
PIECE.

USE ARMHOLE LINES TO CUT FOR THE FALL SLEEVE HACK.

#SEWANDTELLPATTERNS **#SEWREVAMPED** 