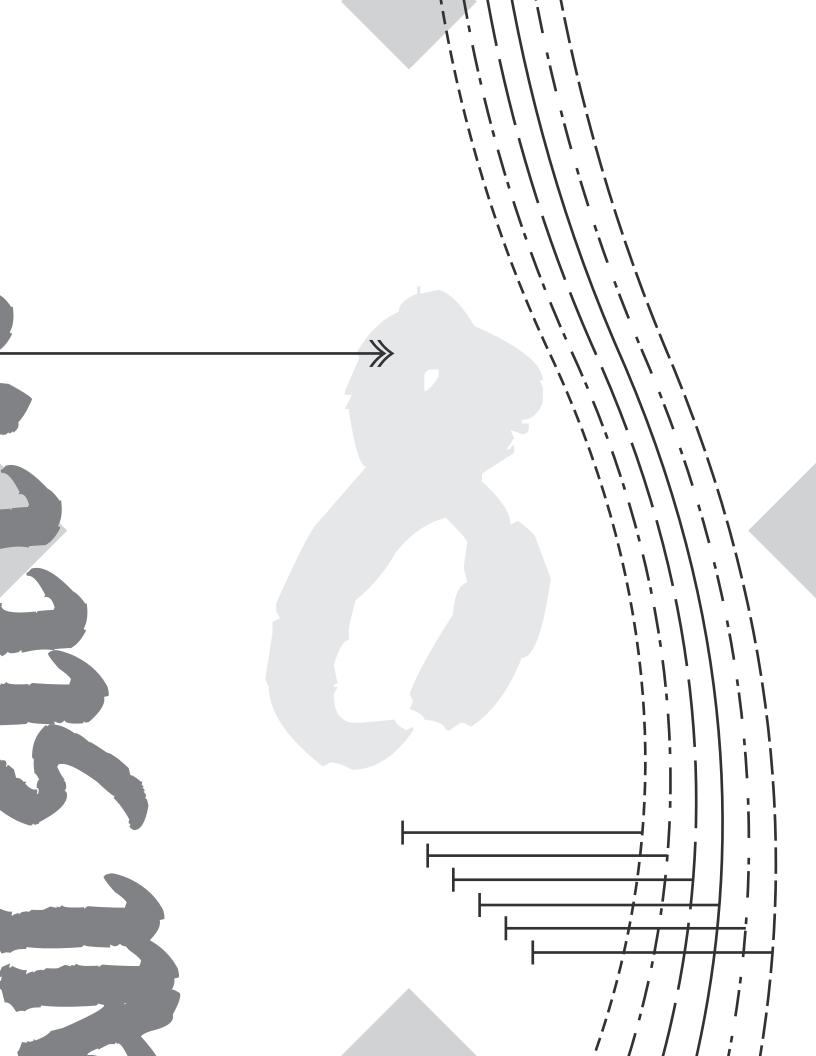

## tied up top

#TIEDUPTOP #SEWANDTELLPATTERNS #SEWREVAMPED

CENTER BACK

LAY THIS ON TOP OF YOUR EXISTING TIED UP TOP CENTER BACK PATTERN PIECE.

USE ARMHOLE LINES TO CUT FOR THE FALL SLEEVE HACK.