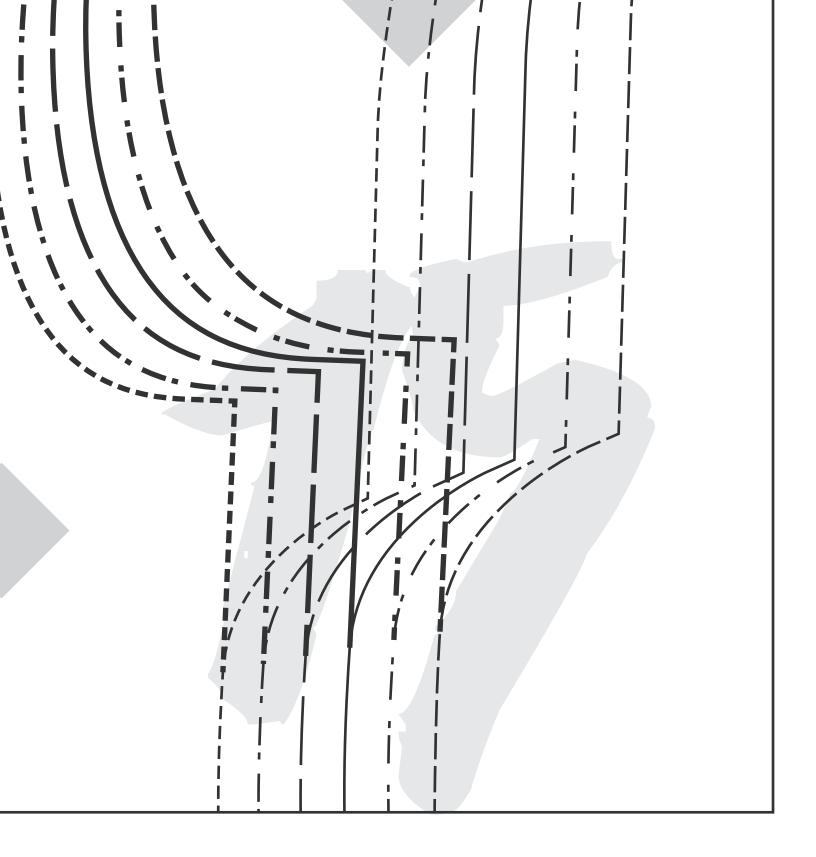

## tied up top

#TIEDUPTOP #SEWANDTELLPATTERNS #SEWREVAMPED

CENTER BACK

LAY THIS ON TOP OF YOUR EXISTING TIED UP TOP CENTER BACK PATTERN PIECE.

USE ARMHOLE LINES TO CUT FOR THE FALL SLEEVE HACK.