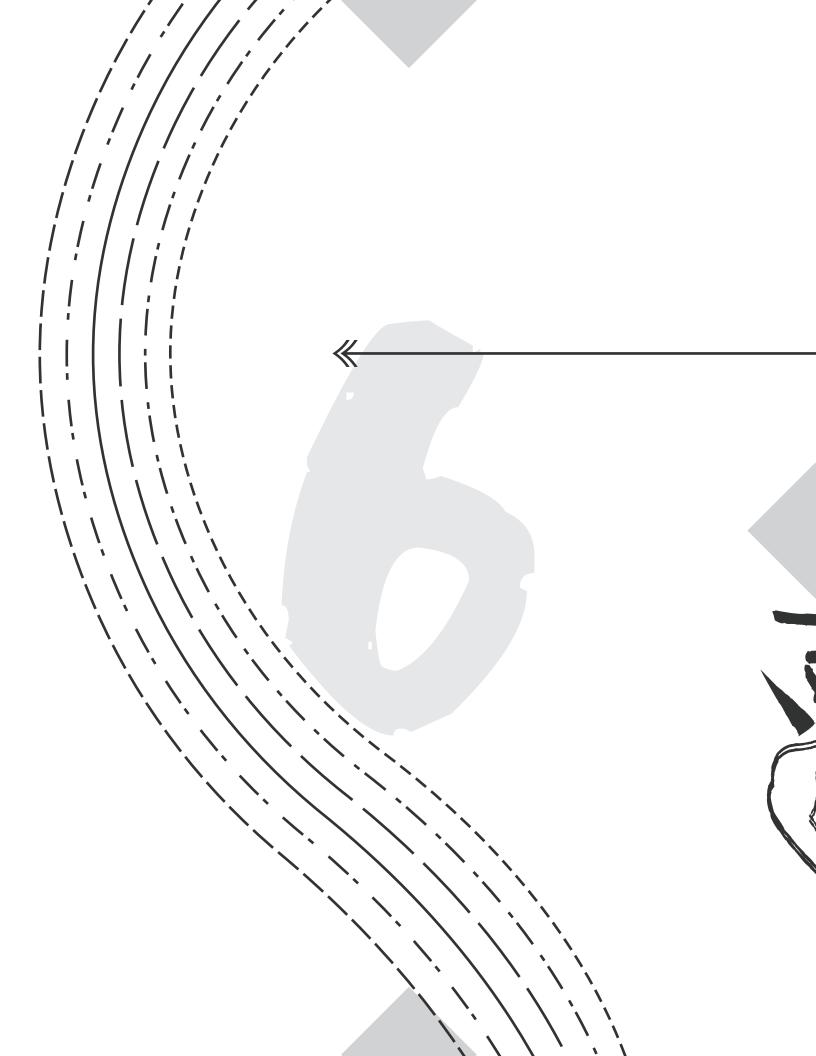

## tied up top

#TIEDUPTOP #SEWANDTELLPATTERNS #SEWREVAMPED

SIDE FRONT

LAY THIS ON TOP
OF YOUR EXISTING
TIED UP TOP
SIDE FRONT PATTERN
PIECE.

USE ARMHOLE LINES TO CUT FOR THE FALL SLEEVE HACK.

#SEWANDTELLPATTERNS **#SEWREVAMPED** 