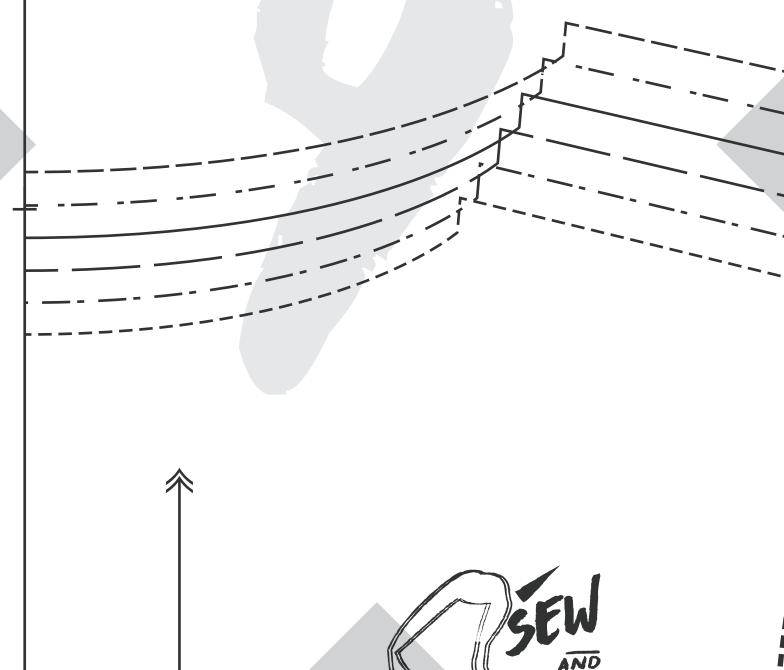

## tied up top

#TIEDUPTOP #SEWANDTELLPATTERNS #SEWREVAMPED

SIDE FRONT

LAY THIS ON TOP
OF YOUR EXISTING
TIED UP TOP
SIDE FRONT PATTERN
PIECE.

USE ARMHOLE LINES TO CUT FOR THE FALL SLEEVE HACK.

#SEWANDTELLPATTERNS **#SEWREVAMPED** 